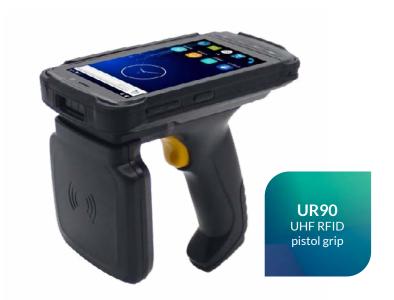

# Operator-friendly pistol grip.

For easy operation, the UR90 RFID reader is designed as an ergonomic pistol grip handle.

# Industrial-grade durability.

The UR90's rugged housing is sealed to IP65 standards for protection against dust and water and withstands 1.2m drops to concrete.

# **UR90** UHF RFID handheld reader

| Physical      | Dimensions            | 160(W) x 82(D) x 165(H)mm                                |
|---------------|-----------------------|----------------------------------------------------------|
|               | Weight                | 330h                                                     |
|               | Notification          | Speaker, vibration                                       |
|               | Battery               | 4500mAh                                                  |
|               | User Input            | Trigger on pistol grip                                   |
| UHF RFID      | Read Range            | >12M (indoor); 6M (outdoor open space) (@Alien 9662)     |
|               |                       | (Read range can be effected by tag and environment)      |
|               | Read Rate             | ≥150 tags/sec                                            |
|               | UHF Module            | SLR1200, based on Impinj Indy R2000                      |
|               | Antenna               | Cicularly polarized antenna (3dB)                        |
|               | Frequency Range       | ETSI (Europe): 865-867MHz                                |
|               |                       | Other frequency band support (customizable upon request) |
|               | Standards Supported   | EPC Class 1 Gen 2 (ISO 18000-6C)                         |
| Environmental | Operating Temperature | -20°C to 50°C (-4°F to 122°F)                            |
|               | Storage Temperature   | -30°C to 70°C (-22°F to 158°F)                           |
|               | Humidity              | 5% to 95% (non-condensing)                               |
|               | Static Discharge      | ±15kV (air discharge), ±8kV (direct discharge)           |
|               | Drop                  | 1.2m                                                     |
|               | Sealing               | IP65                                                     |
| Communication | Host Terminal         | MT90                                                     |
|               | Host Connection       | 8-pin connector                                          |
|               |                       |                                                          |