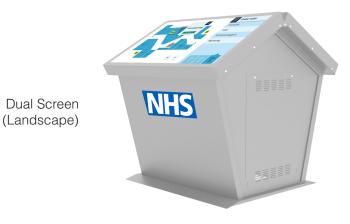

Available in single and dual screen configurations, the stands are customizable to your requirements featuring a range of standard color finishes, anti-microbial paint finishes and custom branding.

- Modern design Stylish and elegant solution made to suit your way-finding requirements.
- Tamper proof Can be bolted to the floor for added security.
- Easily cleanable Infection control friendly design, with an antimicrobial finish and an easy to clean surface, preventing accumulation of dirt and germs.
- Make it your own Include custom branding such as NHS Trust logos, hospital names or anything you like!
- Cable management Complete internal cable management creates an 'all-in-one' solution.
- Built to last Manufactured with high quality durable steel construction for long-term use.

# Single Screen (Landscape)

Single Screen (Portrait)