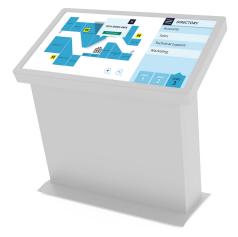

requirements.
- Tamper proof Can be bolted to the floor for added security.
- Easily cleanable Infection control friendly design, with an antimicrobial finish and an easy to clean surface, preventing accumulation of dirt and germs.
- Make it your own Include custom branding such as NHS Trust logos, hospital names or anything you like!
- Cable management Complete internal cable management creates an 'all-in-one' solution.
- Built to last Manufactured with high quality durable steel construction for long-term use.



T: 0121 783 3838 E: sales@dalenhealthcare.co.uk W: dalenhealthcare.co.uk





### Features:

- Suitable for up to 55" screens
- Antimicrobial paint finish
- Removable front and back panels
- Floor fixings

# **Optional Extras:**

Custom branding



# Single Screen (Landscape)





Single Screen (Portrait)

# Dimensions:

| Single screen (Landscape)                                |                     |          |
|----------------------------------------------------------|---------------------|----------|
| H: 1185mm                                                | W: 1150mm           | D: 644mm |
| Single screen (Po<br>H: 1704mm                           | rtrait)<br>W: 590mm | D: 761mm |
| Dual screen (Landscape)<br>H: 1185mm W: 1150mm D: 1274mm |                     |          |



## **Standard Paint Finishes:**

White (antimicrobial)

Non-standard colours are available at an additional cost.

Screen(s) not included

T: 0121 783 3838 E: sales@dalenhealthcare.co.uk W: dalenhealthcare.co.uk

#### Need a bespoke solution?

Our in-house design and manufacture en