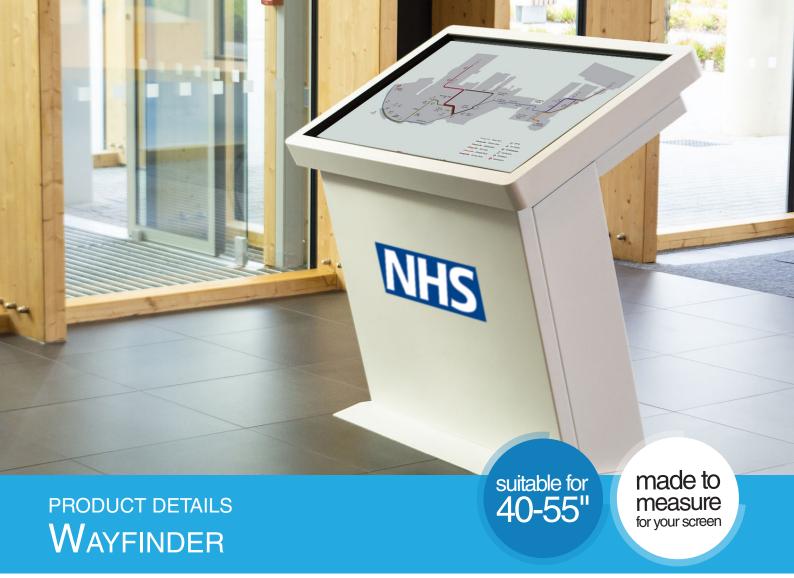

The WAYFINDER enables screens to be securely placed in any open plan healthcare environment, allowing information to be displayed to patients or staff for map display and way-finding purposes.

These free standing units are ideal for areas accessible to the general public and large groups of people such as reception spaces, library areas, waiting rooms and corridors.

Available in single and dual screen configurations, the stands are customizable to your requirements featuring a range of standard color finishes, anti-microbial paint finishes and custom branding.

- Modern design Stylish and elegant solution made to suit your way-finding requirements.
- Tamper proof Can be bolted to the floor for added security.
- Easily cleanable Infection control friendly design, with an antimicrobial finish and an easy to clean surface, preventing accumulation of dirt and germs.
- Make it your own Include custom branding such as NHS Trust logos, hospital names or anything you like!
- Cable management Complete internal cable management creates an 'all-in-one' solution.
- Built to last Manufactured with high quality durable steel construction for long-term use.