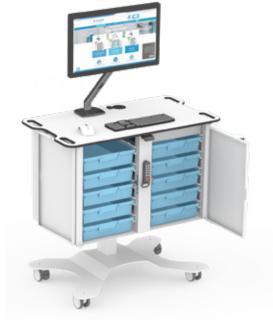

The MediCab Duo has been specifically designed to facilitate the use of technology within hospital environments and can be used for a variety of healthcare applications. Each medical cart features an electrically height adjustable cabinet, allowing the user to select their preferred working height whilst still maintaining quick and easy access to medication and IT equipment.

MediCab Duo features a larger double width storage cabinet below the worktop and offers a considerable amount of space for medication, medical supplies, blood sample collection and other hospital equipment.

Smooth castors and built in handles ensure easy transportation, whilst its robust steel design and lockable storage space result in a secure and durable solution for any hospital workspace. The medical cart also features a groove underneath the edge of the worktop, allowing for the interchangeable addition of accessories such as disposable sharps bin mounts, gel bottle holders, barcode scanners & printers and more

## Features:

- Electrically height adjustable cabinet
- Antibacterial powder coat finish
- Durable, chemical resistant, and antibacterial compact laminate worktop
- Choose from a range of single and double height tray configurations
- Lockable 270° opening doors
- Coiled mains cable
- 6-gang mains power distribution
- Built in handles and twin wheel castors for easy manoeuvrability