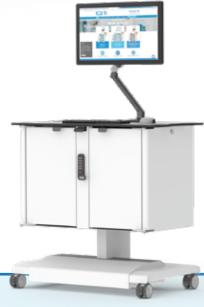

The MediCab Duo has been specifically designed to facilitate the use of technology within hospital environments and can be used for a variety of healthcare applications. Each medical cart features an electrically height adjustable cabinet, allowing the user to select their preferred working height whilst still maintaining quick and easy access to medication and IT equipment.

MediCab Duo features a larger double width storage cabinet below the worktop and offers a considerable amount of space for medication, medical supplies, blood sample collection and other hospital equipment.

Smooth castors and built in handles ensure easy transportation, whilst its robust steel design and lockable storage space result in a secure and durable solution for any hospital workspace. The medical cart also features a groove underneath the edge of the worktop, allowing for the interchangeable addition of accessories such as disposable sharps bin mounts, gel bottle holders, barcode scanners & printers and more

## Features:

- Electrically height adjustable cabinet
- Antibacterial powder coat finish
- Durable, chemical resistant, and antibacterial compact laminate worktop
- Choose from a range of single and double height tray configurations
- Lockable 270° opening doors
- Coiled mains cable
- 6-gang mains power distribution
- Built in handles and twin wheel castors for easy manoeuvrability