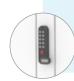

s cable
- 6-gang mains power distribution
- Built in handles and twin wheel castors for easy manoeuvrability

# **Optional Extras:**

#### **Accessories:**

- Label printer mount
- Barcode scanner mount
- Security cable hasp
- Sharps bin mount
- Non-clinical waste hoop
- Gel bottle holder

## **Monitor/Laptop Mounts:**



Laptop bracket



Laptop arm + bracket



Articulated monitor arm



Monitor post

# **Dimensions:**

MediCab Duo

H: 720 - 1060mm W: 916mm D: 520mm

# Standard Paint Finishes:



White

# Standard Worktop Finishes:



White worktop / black edge

Non-standard colours are available at an additional cost.





# **Upgrades:**

# Integrated PowerLiFe on-board battery:



- Worktop mounted battery power gauge.
- Integrated charging circuit.
- Micro form factor PC enclosure.



#### Digital code lock:

Never lose your keys again.